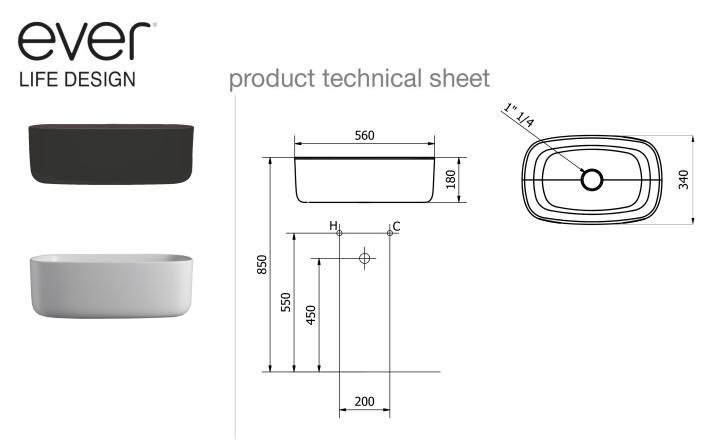

product technical sheet

| collection     | BOUNCE                                                                                                                                                                                                                                                                                                                                                                                                                                                                                    |
|----------------|-------------------------------------------------------------------------------------------------------------------------------------------------------------------------------------------------------------------------------------------------------------------------------------------------------------------------------------------------------------------------------------------------------------------------------------------------------------------------------------------|
| code           | EVLABOU - EVLABOUN                                                                                                                                                                                                                                                                                                                                                                                                                                                                        |
| description    | Washbasin in soft polyurethane                                                                                                                                                                                                                                                                                                                                                                                                                                                            |
| certifications | TUV system certification UNI EN ISO 9001.<br>Compliant to the Regulation 305/2011 and to the rule EN 14688.                                                                                                                                                                                                                                                                                                                                                                               |
| features       | Countertop installation: the product can be installed on a table top of the customer, or it<br>can be installed on a bracket wall mounted made of steel.<br>Color white or black. Smooth surface finish.<br>Overflow not included.<br>Waste coupling included, made of chrome-plated brass with always open tap made of<br>white Corian or mat blac black painted.<br>Available, on demand, the waste coupling click clack.<br>Inside frame made of carbon-steel with galvanic treatment. |
| size           | 560 x 340 x 180 mm                                                                                                                                                                                                                                                                                                                                                                                                                                                                        |
| installation   | Install on a table top using 4 screws M6 ( table top and screws not included ), or wall<br>mounting with a specific bracket ( not included, that you can order adding the code<br>EVLASTA: bracket painted polished white, or EVLASTAN: bracket painted mat black ),<br>using appropriate fasteners.<br>Connect to the water drain. Check the solidity of the installation of the product, and<br>make sure about a safely installation.                                                  |
| finishes       | EVLABOU: white color with waste coupling in white Corian.<br>EVLABOUN: clack color with waste coupling black painted.                                                                                                                                                                                                                                                                                                                                                                     |
| maintenance    | Check periodically the correct fixation of the washbasin. Clean only with neutral products, do not use aggressive or abrasive detergents; do not damage the surface.                                                                                                                                                                                                                                                                                                                      |
| materials      | Polyurethane, steel.                                                                                                                                                                                                                                                                                                                                                                                                                                                                      |
|                |                                                                                                                                                                                                                                                                                                                                                                                                                                                                                           |